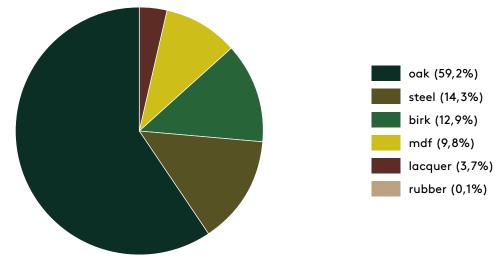

# **PRODUCT ECO PASSPORT**

**MATERIALS** (PERCENTAGE BY WEIGHT)

Based on: Dew 270 x 115 x 75 cm solid oak | 101 kg