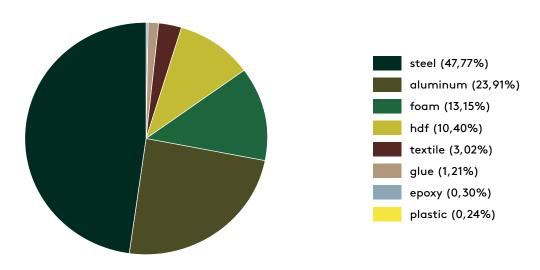

# PRODUCT ECO PASSPORT

MATERIALS (PERCENTAGE BY WEIGHT)

Based on: Sketch work low C | 10 kg