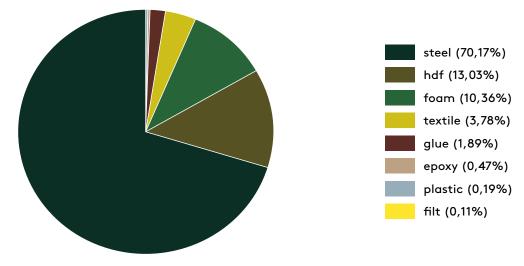

# PRODUCT ECO PASSPORT

**MATERIALS** (PERCENTAGE BY WEIGHT)

Based on: Sketch lobby A | 11 kg