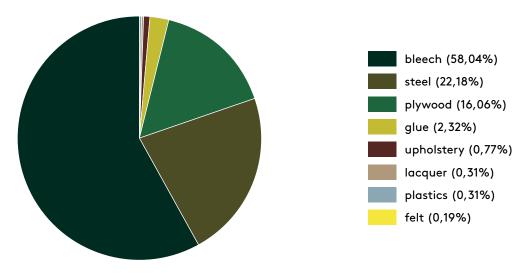

## PRODUCT ECO PASSPORT

MATERIALS (PERCENTAGE BY WEIGHT)

Based on: Cafe stool | 6 kg