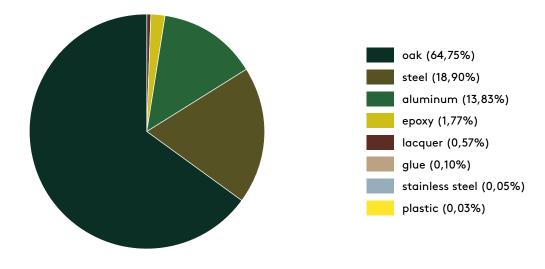

# PRODUCT ECO PASSPORT

**MATERIALS** (PERCENTAGE BY WEIGHT)

Based on: 240x100x75 cm | 105 kg