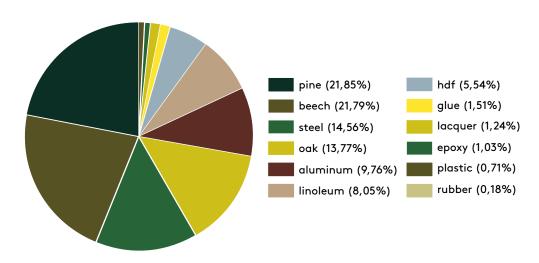

# PRODUCT ECO PASSPORT

MATERIALS (PERCENTAGE BY WEIGHT)

Based on: Essential Rectangular linoleum 240 x 90 x 75 cm | 54 kg