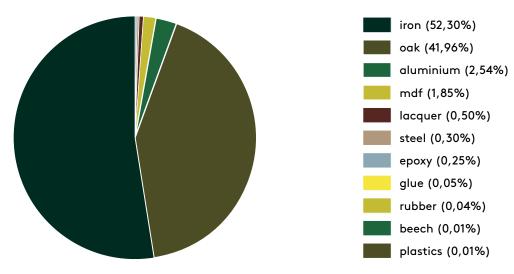

# PRODUCT ECO PASSPORT

MATERIALS (PERCENTAGE BY WEIGHT)

Based on: Cast 1 240x100x75 cm | 119 kg