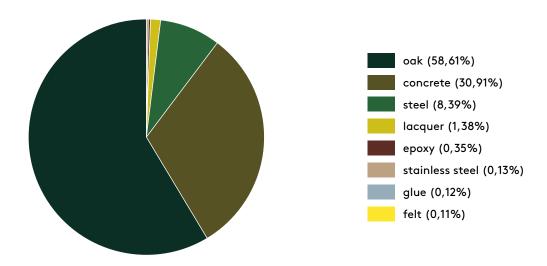

# PRODUCT ECO PASSPORT

MATERIALS (PERCENTAGE BY WEIGHT)

Based on: 280x40x45 cm | 43 kg